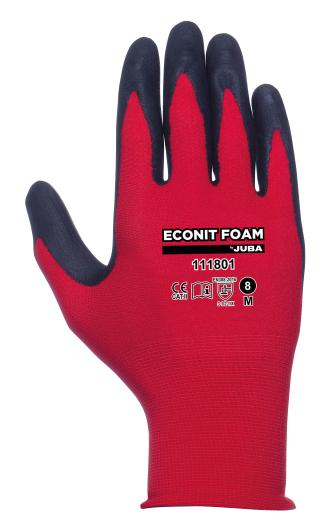

## Juba® Econit 111801 Nitrile **Foam Palm Coated Glove**

| Product Code | 303188                                                                                                               |  |  |
|--------------|----------------------------------------------------------------------------------------------------------------------|--|--|
| Features     | Excellent grip in dry, wet and oily conditions                                                                       |  |  |
|              | Nitrile foam channels oils and liquids away from surface                                                             |  |  |
|              | Maximum ergonomy                                                                                                     |  |  |
|              | Excellent resistance to abrasion                                                                                     |  |  |
| Standards    | Conforms to EN 388:2016 3.1.2.1.X                                                                                    |  |  |
| Material     | 15 gauge nylon and nitrile foam coating                                                                              |  |  |
| Applications | Ideal for industrial applications, automotive, assembly, small parts handling, quality inspection and transportation |  |  |
| Size         | 7, 8, 9, 10, 11                                                                                                      |  |  |
| Colour       | Red Liner with Black Nitrile<br>Foam Palm Coating                                                                    |  |  |
| Packaging    | Packs of 12 - 120 Per Case                                                                                           |  |  |