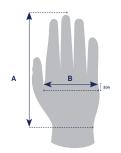

| Size Chart             |              |       |              |                |                 |  |  |
|------------------------|--------------|-------|--------------|----------------|-----------------|--|--|
| Measurements in (mm)   | <b>7</b> (S) | 8 (M) | <b>9</b> (L) | <b>10</b> (XL) | <b>11</b> (XXL) |  |  |
| Hand Length (A)        | 171          | 182   | 192          | 204            | 215             |  |  |
| Hand Circumference (B) | 178          | 203   | 229          | 254            | 279             |  |  |