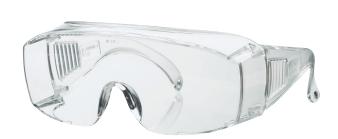

# **KeepSAFE® Hunter Safety Over Spectacles**

Product Code: 293157

**CONFORMS TO EN166:2001** 

DOC available at greenham.com/293157

#### **Features & Benefits**

- Deep box style front profile for wearing over all sizes of prescription eyewear
- · Fully vented sideshields
- · Ideal as visitors' safety spectacles

#### **Measurements**

Lens Thickness: 2mmLens Base Curves: 2.5cBridge Width: 30mm

Bridge Height: 25mmOverall Width (hinge to hinge): 155mm

Overall Length: 160mm

#### **Material**

Lens: PolycarbonateFrame: Polycarbonate

#### Colour

Lens: ClearFrame: Clear