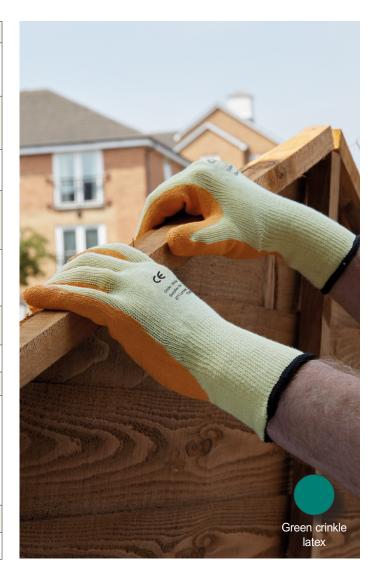

## **KeepSAFE Grip Latex Palm Coated Glove**

| EN 388:2016 |
|-------------|
|             |
|             |
| 2.1.4.3.X   |
|             |

| Product      | Code                                                                                                                                                                                  | Size                                                      |  |  |
|--------------|---------------------------------------------------------------------------------------------------------------------------------------------------------------------------------------|-----------------------------------------------------------|--|--|
| Code(s)      | 303028                                                                                                                                                                                | Yellow Liner with Orange<br>Crinkle Latex Palm<br>Coating |  |  |
|              | 303026                                                                                                                                                                                | Yellow Liner with Green<br>Crinkle Latex Palm<br>Coating  |  |  |
| Features     | Seamless knitted liner with crinkle latex coating                                                                                                                                     |                                                           |  |  |
|              | Crinkle latex palm coating is highly resilient and provides excellent grip in both wet and dry conditions                                                                             |                                                           |  |  |
|              | The seamless knitted liner is breathable and comfortable, reducing hand fatigue                                                                                                       |                                                           |  |  |
|              | Elasticated knitwrist offering a secure and comfortable fit                                                                                                                           |                                                           |  |  |
| Standards    | Conforms to EN388:2016 2.1.4.3.X                                                                                                                                                      |                                                           |  |  |
| Material     | 10 gauge polyester shell latex dipped                                                                                                                                                 |                                                           |  |  |
| Applications | Ideal for labouring, ground work, scaffolding, paving, bricklaying, automotive engineering, automotive maintenance and repair, warehouse work, refuse collection and general handling |                                                           |  |  |
| Size         | 8, 9, 10, 11                                                                                                                                                                          |                                                           |  |  |
| Packaging    | Packs of 12 - 120 Per Case                                                                                                                                                            |                                                           |  |  |