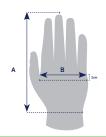

| Size Chart             |       |              |                |                 |  |  |  |
|------------------------|-------|--------------|----------------|-----------------|--|--|--|
| Measurements in (mm)   | 8 (M) | <b>9</b> (L) | <b>10</b> (XL) | <b>11</b> (2XL) |  |  |  |
| Hand Length (A)        | 182   | 192          | 204            | 215             |  |  |  |
| Hand Circumference (B) | 203   | 229          | 254            | 279             |  |  |  |