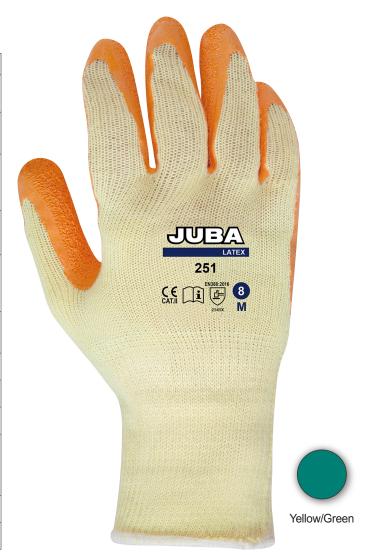

## Juba<sup>®</sup> Grip Latex Palm Coated Glove

| Product<br>Code(s) | Code                                                                                     | Size                                                                              |  |  |  |
|--------------------|------------------------------------------------------------------------------------------|-----------------------------------------------------------------------------------|--|--|--|
|                    | 304152                                                                                   | Yellow Liner with Orang<br>Latex Palm Coating                                     |  |  |  |
|                    | 304709                                                                                   | Yellow Liner with Green<br>Latex Palm Coating                                     |  |  |  |
| Features           | excellent de                                                                             | Flexible and robust with<br>excellent dexterity for heavy<br>duty manual handling |  |  |  |
|                    | Seamless liner with crinkle<br>latex palm coating                                        |                                                                                   |  |  |  |
|                    | Excellent grip in dry environment<br>but not recommended for use in oily<br>environments |                                                                                   |  |  |  |
|                    | Open back design is highly breathable assuring comfort at all times                      |                                                                                   |  |  |  |
|                    | Elasticated knitted wrist for a secure fit                                               |                                                                                   |  |  |  |
| Standards          | Conforms to EN 388:2016 2.1.4.1.X                                                        |                                                                                   |  |  |  |
| Material           | 10 gauge po                                                                              | olyester shell latex coating                                                      |  |  |  |
| Applications       |                                                                                          | nstruction and bricklaying,<br>ction,maintenance<br>use                           |  |  |  |
| Size               | 8, 9, 10, 11                                                                             | 1                                                                                 |  |  |  |
| Packaging          | Packs of 12                                                                              | - 120 Per Case                                                                    |  |  |  |