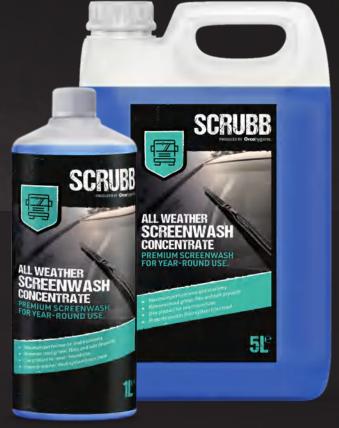

## MIS ALL WEATHER SCREENWASH CONCENTRATE

SGAUBB

PRODUCED BY Orcahygiene.

PREMIUM SCREENWASH FOR YEAR-ROUND USE

Premium windscreen washer concentrate for year-round use. High-active formulation easily removes road dirt, bugs and salt deposits. Protects your washer system from freezing up even in severe conditions. Works down to -10°C.

- Maximum performance and economy
- Removes road grime, flies and salt deposits
- One product for year-round use
- Protects washer fluid system from frost

## **DIRECTIONS FOR USE:**

Add to vehicle washer fluid reservoir and top up with water as required. Suggested dilutions based on weather conditions:

Summer: 10% screenwash to 90% water Winter: 20% screenwash to 80% water Severe Winter: 50% screenwash to 50% water

May also be used neat for maximum cleaning power or extreme freezing conditions.

WWW.ORCAHYGIENE.COM