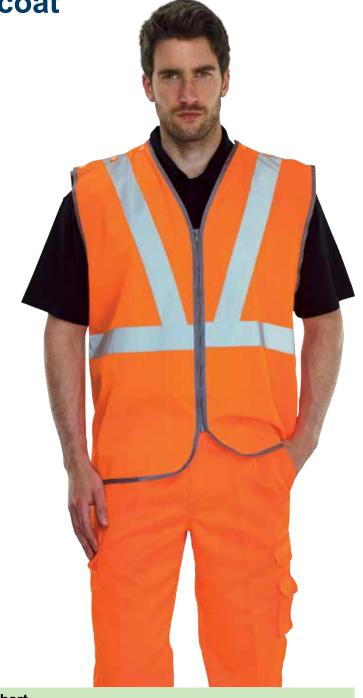

**KeepSAFE High-Visibility Quick Release Rail Waistcoat** 

CONFORMS TO EN20471 CLASS 2 AND RIS-3279-TOM

| <b>Product Code</b> | 305387                                                         |                                         |  |  |  |
|---------------------|----------------------------------------------------------------|-----------------------------------------|--|--|--|
| Features            | Side and shoulder studs for quick removal in case of emergency |                                         |  |  |  |
|                     | Elasticated back                                               |                                         |  |  |  |
|                     | Polyester with pleatex back                                    |                                         |  |  |  |
|                     | Reflective tape                                                |                                         |  |  |  |
|                     | Two lower bellowed patch pockets with flaps                    |                                         |  |  |  |
|                     |                                                                |                                         |  |  |  |
|                     | Quick release<br>shoulder stud<br>fastening                    | Quick release<br>side stud<br>fastening |  |  |  |
| Fabric              | 100% polyester                                                 |                                         |  |  |  |
| Size                | M, L, XL, XXL, XXXL                                            |                                         |  |  |  |
| Colour              | High-Visibility Orange                                         |                                         |  |  |  |
| Wash Care           | <u> </u>                                                       |                                         |  |  |  |