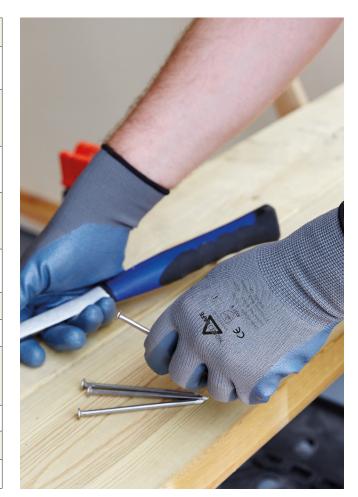

## KeepSAFE Nitrile Foam Palm Coated Glove

| Product Code | 303008                                                                                                     |  |  |  |
|--------------|------------------------------------------------------------------------------------------------------------|--|--|--|
| Features     | Microporous nitrile coating<br>on a seamless liner                                                         |  |  |  |
|              | Nitrile foam coating channels liquids<br>away from glove surface, giving<br>excellent grip properties      |  |  |  |
|              | Seamless liner gives exceptional dexterity and sensitivity                                                 |  |  |  |
|              | Open back allows for<br>breathability, meaning cooler,<br>drier hands and less sweat                       |  |  |  |
|              | Elasticated knitwrist provides<br>for a secure fit                                                         |  |  |  |
| Standards    | Conforms to EN 388:2016 4.1.2.1.X                                                                          |  |  |  |
| Material     | Polyester/ Nitile                                                                                          |  |  |  |
| Applications | Ideal for component handling,<br>construction, general assembly,<br>electronics and light engineering work |  |  |  |
| Size         | 6, 7, 8, 9, 10                                                                                             |  |  |  |
| Colour       | Grey Liner Grey Nitrile foam                                                                               |  |  |  |
| Packaging    | Packs of 12 - 120 Per Case                                                                                 |  |  |  |