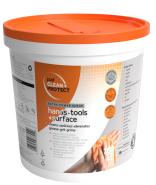

#### 180 XL wipe bucket

#### Quantity

180 wipes per pack 4 packs per case

**Product code** W216520

<sup>&</sup>lt;sup>1</sup> limited spectrum; effective against coronaviruses, norovirus, common colds and flu viruses