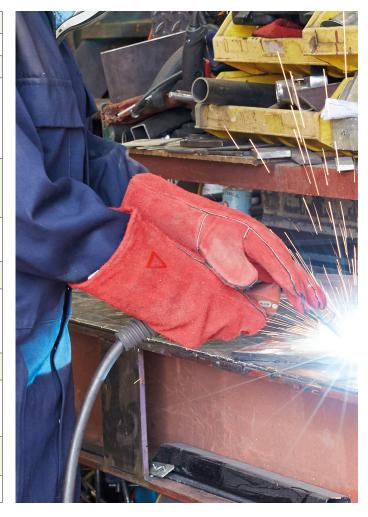

## **KeepSAFE Comfort Leather** Welder's Gauntlet

| Product<br>Code(s) | Code                                                                                                                      | Size |  |
|--------------------|---------------------------------------------------------------------------------------------------------------------------|------|--|
|                    | 304354                                                                                                                    | 10   |  |
|                    | 304357                                                                                                                    | 11   |  |
| Features           | Made of 1.2mm tough cowsplit leather, providing superior durability and excellent protection from punctures and abrasions |      |  |
|                    | Fully lined with 100% cotton: offers excellent comfort over prolonged periods of use                                      |      |  |
|                    | Self-hemmed cuff with 13cm cuff height                                                                                    |      |  |
|                    | Overall length of gauntlet 34cm                                                                                           |      |  |
| Standards          | Conforms to EN 388:2016<br>4.2.4.4.X, EN 407:2006 4.1.3.X.4.X<br>and EN12477:2001 A1 2005                                 |      |  |
| Material           | Split cowhide leather cotton lined                                                                                        |      |  |
| Applications       | Ideal for medium duty thermal welding applications and automotive manufacture                                             |      |  |
| Colour             | Cotton Liner with Red Cowsplit<br>Leather                                                                                 |      |  |
| Packaging          | Packs of 12 - 60 Per Case                                                                                                 |      |  |