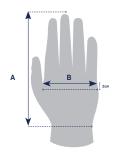

| Size Chart             |                |                 |  |  |
|------------------------|----------------|-----------------|--|--|
| Measurements in (mm)   | <b>10</b> (XL) | <b>11</b> (2XL) |  |  |
| Hand Length (A)        | 204            | 215             |  |  |
| Hand Circumference (B) | 254            | 279             |  |  |