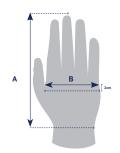

| Size Chart             |       |              |                |  |
|------------------------|-------|--------------|----------------|--|
| Measurements in (mm)   | 8 (M) | <b>9</b> (L) | <b>10</b> (XL) |  |
| Hand Length (A)        | 182   | 192          | 204            |  |
| Hand Circumference (B) | 203   | 229          | 254            |  |