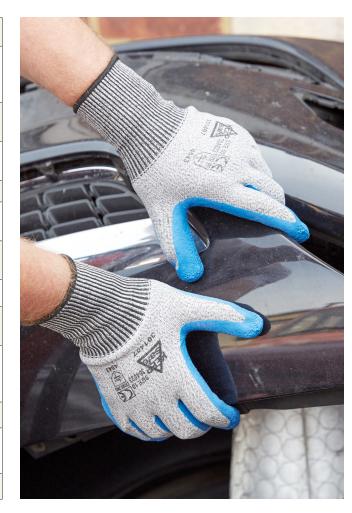

## **KeepSAFE Pro Latex Coated Cut Level 5 Glove**

| <b>Product Code</b> | 304023                                                                                                     |  |
|---------------------|------------------------------------------------------------------------------------------------------------|--|
| Features            | A flexible easy-maintenance grip glove enabling safe handling of sharp materials with excellent durability |  |
|                     | Crinkle latex palm coating provides good grip for safe and secure handling                                 |  |
|                     | Offers excellent protection in cut, abrasion and tear resistance                                           |  |
|                     | Close fitting for maximum dexterity                                                                        |  |
|                     | Elasticated knitted wrist for a secure fit                                                                 |  |
|                     | Combination of materials offers excellent in use comfort                                                   |  |
| Standards           | Conforms to EN388:2003 4.5.4.3                                                                             |  |
| Material            | High- density polyethylene/ latex coating                                                                  |  |
| Applications        | Ideal for construction, glass handling, engineering work, metal fabrication and sheet manufacturing        |  |
| Size                | 8, 9, 10                                                                                                   |  |
| Colour              | Grey Liner with Blue<br>Latex Palm Coating                                                                 |  |
| Packaging           | Packs of 12 - 36 Per Case                                                                                  |  |