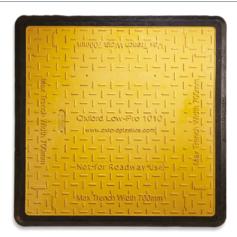

# TRENCH COVER

Pedestrian board with patented Flexi-Edge technology, suitable for the distributed load of a 1.6 tonnes vehicle over a 700mm trench.

### **Usage Benefits**

- Extremely compact and flat making it easy to transport & store
- Can be easily lifted and installed by 1 person
- Safely cover holes and trenches up to 700mm
- Not for use in roadway

- Create temporary and semi-permanent footways and trench covers
- ▶ Enquire about minimum order quantities for customisations
- Hi-vis and anti-trip trench cover provides safe passageway for pedestrians and vehicles up to 1.6 tonnes