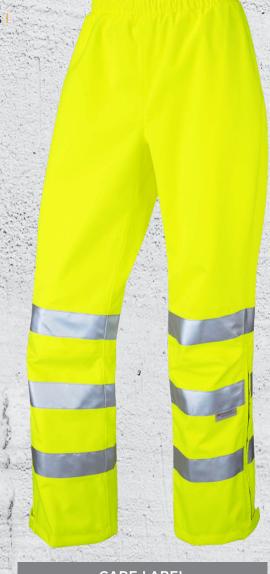

## HANNAFORD

ISO 20471 CLASS 2 BREATHABLE WOMEN'S OVERTROUSER

## Code: LL02-Y

Specifically designed for the female wearer High quality components Windproof, waterproof and breathable LTEC 10K fabric. Half-leg side opening with YKK zip Velcro ankle-adjuster tabs Available in sizes XS – 6XL (8 – 26 UK women's)

## **SPECIFICATION**

FABRIC = LTEC 10K 2-layer Laminated Fabric to

EN343 3,3

COLOUR = Hi-Vis Yellow

TRIM = Grey

SIZES = XS - 6XL (8 - 26 UK Women's)

FEATURES = Elasticated Waist with Shock Cord Adjuster

Half-leg Side Opeining with YKK Zip

Velcro Ankle Adjuster Tabs

Side Pocket Access

NOTES = Also Available in Orange

**CARE LABEL** 

CERTIFIED TO 25 WASH CYCLES

| Size              | XS    | Small | Medium | Large | XL    | XXL    | 3XL     | 4XL     | 5XL     | 6XL     |
|-------------------|-------|-------|--------|-------|-------|--------|---------|---------|---------|---------|
| UK Women's Size   | 8     | 10    | 12     | 14    | 16    | 18     | 20      | 22      | 24      | 26      |
| Waist To Fit (cm) | 62-68 | 68-74 | 74-82  | 82-90 | 90-98 | 98-106 | 106-114 | 114-122 | 122-130 | 130-138 |