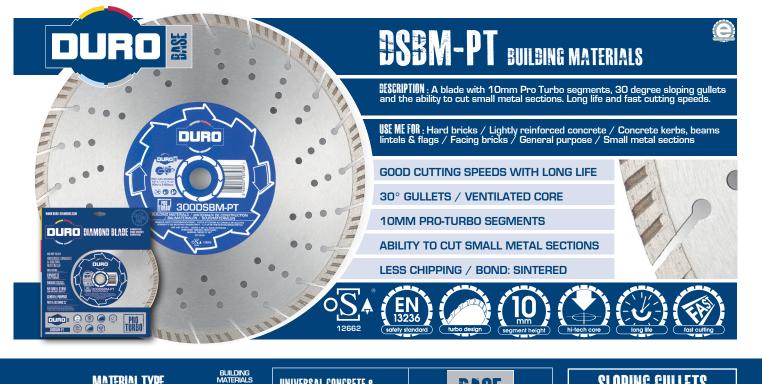

| UNIVERSAL CONCRETE &<br>Building Materials | BASE         |
|--------------------------------------------|--------------|
| DIMENSIONS                                 | DSBM-PT      |
| (4½") 115 x 22.20                          | 115DSBM-PT ∞ |
| (5") 125 x 22.20                           | 125DSBM-PT ∞ |
| (9") 230 x 22.20                           | 230DSBM-PT ∞ |
| (12") 300 x 20.00                          | 300DSBM-PT ∞ |
| (14") 350 x 25.40                          | 350DSBM-PT ∞ |

## TURBO SEGMENTED

Similar to continuous turbo rims, there is less chipping of the material and faster cutting thanks to the castellation of the segment. The debris is cleared quicker and the blade is kept cooler.

HIGHLY SUITED NOT SUITABLE SUITABLE WITH RESERVATIONS

THE ENTRY-LINE FROM DURO, WHERE PRICE AND PERFORMANCE ARE MATCHED TO OFFER GREAT VALUE OUTPUT THROUGHOUT THE RANGE.

**SLOPING GULLETS** 

Similar to narrow gullets, key-hole gullets result in less chipping of the material being cut and a reduction in