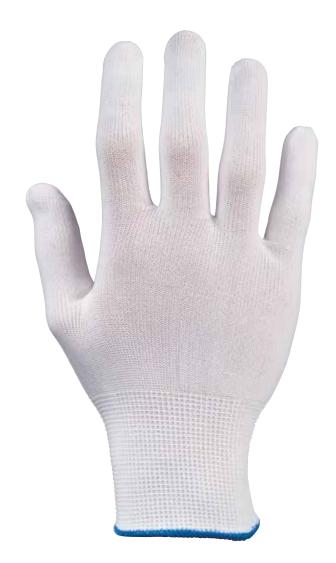

## **KeepCLEAN Washable Polyester Gloves**

| <b>Product Code</b> | 304159                                                                                                                           |
|---------------------|----------------------------------------------------------------------------------------------------------------------------------|
| Features            | Washable to 80°C                                                                                                                 |
|                     | Food Contact approved                                                                                                            |
|                     | Material is soft, breathable and extremely comfortable                                                                           |
|                     | Designed to be close fitting to give maximum dexterity                                                                           |
|                     | Elasticated knitted wrist provides a secure fit                                                                                  |
| Standards           | Food Approved                                                                                                                    |
| Material            | Polyester                                                                                                                        |
| Applications        | Ideal for food retailing, retail stock replenishment packing and packaging, inspection, automotive manufacturing and glove liner |
| Size                | One size                                                                                                                         |
| Colour              | White                                                                                                                            |
| Packaging           | Packs of 12 - 600 Per Case                                                                                                       |