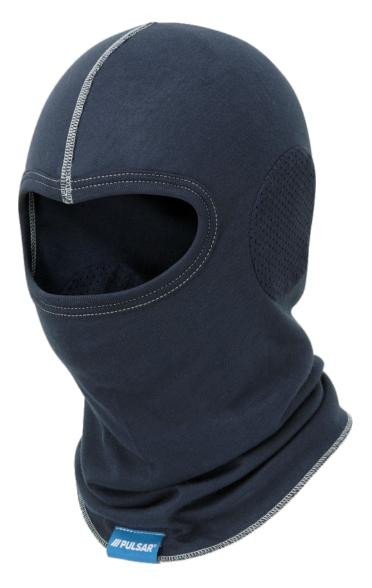

# **PULSAR®** Blizzard Mesh Ear

# Balaclava

## **FEATURES**

Double layer Blizzard thermal balaclava for maximum warmth.

Can be worn under the chin or pulled up over the nose as required.

Soft durable polyester blended with VILOFT® offers exceptional thermal and wicking performance.

Suitable for temperatures as low as -15°C.

Mesh ear design in accordance with rail requirements.

## **SPECIFICATIONS**

CODE: BZ1530 COLOUR: Navy

SIZE OPTIONS: One Size

FABRIC: 215gsm Double layer Polyester/VILOFT® (430gsm total weight).