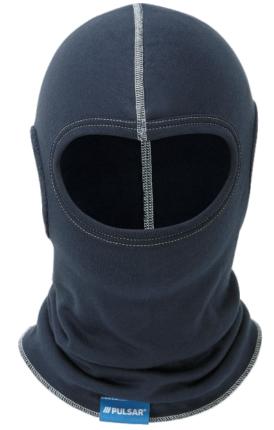

# **PULSAR®** Blizzard Mesh Ear

# Balaclava

## **FEATURES**

Double layer Blizzard thermal balaclava for maximum warmth.

Can be worn under the chin or pulled up over the nose as required.

Soft durable polyester blended with VILOFT® offers exceptional thermal and wicking performance.

Suitable for temperatures as low as -15°C.

Mesh ear design in accordance with rail requirements.

## **SPECIFICATIONS**

CODE: BZ1530 COLOUR: Navy

SIZE OPTIONS: One Size

FABRIC: 215gsm Double layer Polyester/VILOFT® (430gsm total weight).