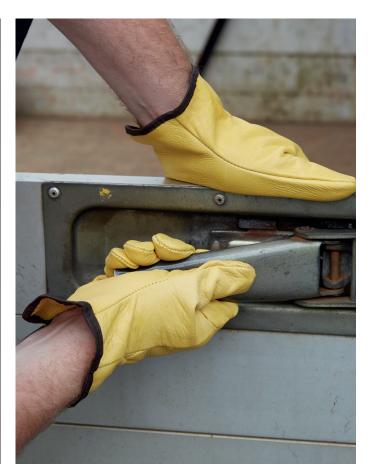

## **KeepSAFE Leather Lined Driving Glove**

| Product<br>Code(s) | Code                                                                                    | Colour                                                        |
|--------------------|-----------------------------------------------------------------------------------------|---------------------------------------------------------------|
|                    | Code                                                                                    | Coloui                                                        |
|                    | 304033                                                                                  | Golden Yellow Leather with<br>Brown Piping on Cuff            |
|                    | 304032                                                                                  | Unlined Golden Yellow<br>Leather with Brown Piping<br>on Cuff |
| Features           | Driver's style leather glove                                                            |                                                               |
|                    | Elasticated safety cuff holds glove in<br>place and ensures a secure fit                |                                                               |
|                    | Fleece lined for extra<br>comfort and warmth                                            |                                                               |
|                    | Soft high-grade leather is comfortable and provides excellent grip                      |                                                               |
| Standards          | Conforms to EN 388:2016<br>levels 3.1.4.3.X                                             |                                                               |
| Material           | Cotton fleece lined cowhide leather                                                     |                                                               |
| Applications       | Ideal for general handling,<br>haulage, fork lift truck operation<br>and warehouse work |                                                               |
| Size               | One size                                                                                |                                                               |
| Packaging          | Packs of 12 of 120 Per Case                                                             |                                                               |