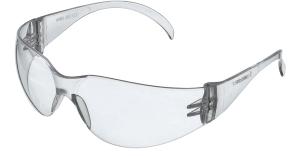

# **KeepSAFE®** Jaguar **Safety Spectacles**

Product Code: 293221

CONFORMS TO EN166:2001

DOC available at greenham.com/293221

### Features & Benefits

- Modern style
- · Lightweight
- · Scratch-resistant polycarbonate lens

### Colour

- Lens: Clear
- Frame: Clear