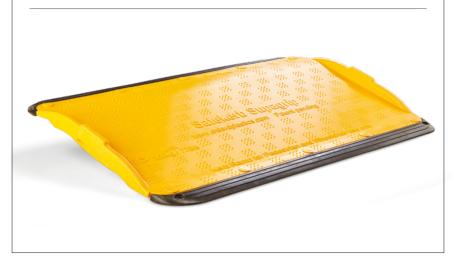

#### WHEELCHAIR RAMP

The SupaGrip Ramp is an anti-slide wheelchair ramp and pedestrian kerb ramp, designed for temporary roadworks access.

#### **Usage Benefits**

- Sits securely on the pavement without the need for pinning
- Can be easily transported and stored
- Can be easily lifted and installed by 1 person
- Can be safely used on kerbs between 60mm and 160mm
- Spare parts available, if necessary, to maintain the life of your wheelchair ramp