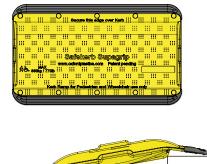

| Product No.       | O836           |
|-------------------|----------------|
| Width             | 1280mm         |
| Length            | 760mm          |
| Height            | 110mm          |
| Weight            | 10kg           |
| Quantity / Pallet | 30             |
| Colour            | Yellow & Black |