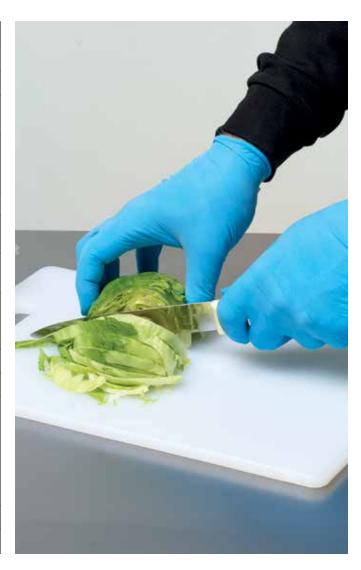

## **KeepCLEAN Latex Powdered Disposable Gloves**

| Product<br>Code(s) | Code                                                                                                                                               | Colour        |  |  |  |
|--------------------|----------------------------------------------------------------------------------------------------------------------------------------------------|---------------|--|--|--|
|                    | 015031                                                                                                                                             | Natural Latex |  |  |  |
|                    | 015030                                                                                                                                             | Blue          |  |  |  |
| Features           | Low protein levels: ideal for those with sensitive skin                                                                                            |               |  |  |  |
|                    | Ambidextrous – same glove fits both hands: all sizes of hands can be comfortably clad by just four glove sizes                                     |               |  |  |  |
|                    | Flexible and comfortable to wear                                                                                                                   |               |  |  |  |
|                    | Cooler than vinyl, with superior finger flexibility and grip                                                                                       |               |  |  |  |
|                    | Rolled cuff for additional strength and prevention of liquid roll back                                                                             |               |  |  |  |
|                    | Lightly powdered to assist with easy donning: ideal for those people who frequently change gloves                                                  |               |  |  |  |
| Standards          | Food Approved                                                                                                                                      |               |  |  |  |
| Material           | Latex                                                                                                                                              |               |  |  |  |
| Applications       | Ideal for food manufacturing and preparation,light duty maintenance,painting and decorating,local authority work,automotive maintenance and repair |               |  |  |  |
| Size               | S, M, L, XL                                                                                                                                        |               |  |  |  |
| Packaging          | Box of 100 - Cartons of 10                                                                                                                         |               |  |  |  |