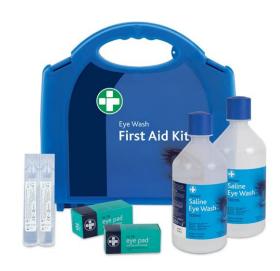

## Contents

| REF | DESCRIPTION             | QUANTITY     | QUANTITY     |  |
|-----|-------------------------|--------------|--------------|--|
|     |                         | 903 (Triple) | 904 (Double) |  |
| 321 | Dressings, Eye Pad      | 3            | 2            |  |
| 900 | Eye Wash, Bottles 500ml | 3            | 2            |  |
| 901 | Eye Wash, Pods, 20ml    | -            | 2            |  |
| -   | Mirror                  | -            | 1            |  |