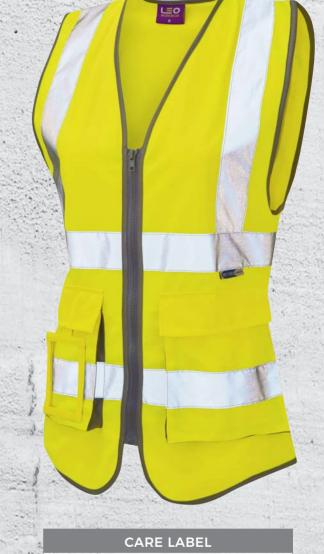

## LYNMOUTH

ISO 20471 CLASS 1\* WOMEN'S SUPERIOR WAISTCOAT

## Code: WL11-Y

Specifically designed to fit the female wearer A host of external storage and pocket solutions A host of external storage and pocket solutions A host of external storage and pocket solutions A host of external storage and pocket solutions A host of external storage A host of ext

## **SPECIFICATION**

FABRIC = 100% Knitted Polyester

COLOUR = Hi-Vis Yellow

TRIM = Grey

FASTENER = Zip

LENGTH = 68 - 81cm

SIZES = XS - 6XL (8 - 26 UK Women's)

FEATURES = Scooped Sides Allowing Pocket Access

Stowaway ID Pocket

2 Front Bellowed Multi-Functional

Storage Pockets

NOTES = Also Available in Orange & Yellow/Navy

\*Sizes XS-M certified to ISO 20471 Class 1, Sizes L-6XL certified to ISO 20471 Class 2

 $\otimes \bowtie \times$ 