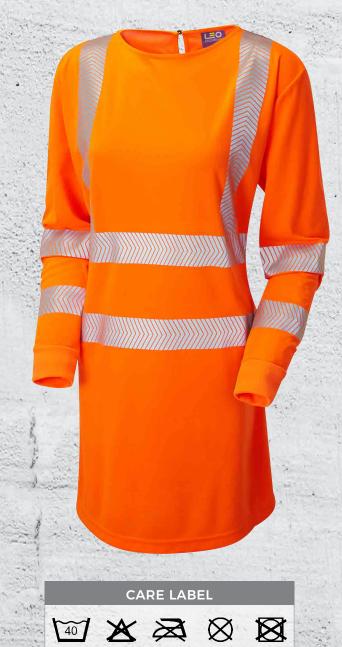

## LILLY

ISO 20471 CLASS 3 LADIES COOLVIZ ULTRA LONG SLEEVE MODESTY TUNIC

## Code: MT01-O

A modest fit | Soft performance Coolviz Ultra fabric Unique chevron design segmented reflective tape for improved breathability and allowing garment stretch UV Protection to UPF 40+ meeting EN 13758-2 Conforms to 50 home washes at 40 °C Available in sizes S - L (8 – 16 UK ladies)

Also Available in Yellow

CERTIFIED TO 50 WASH CYCLES

| SIZE              | SMALL | MEDIUM | LARGE  | XL      | XXL     |
|-------------------|-------|--------|--------|---------|---------|
| UK Ladies Size    | 8     | 10-12  | 14-16  | 18-20   | 22-24   |
| Chest To Fit (CM) | 69-76 | 76-90  | 90-104 | 104-118 | 118-132 |