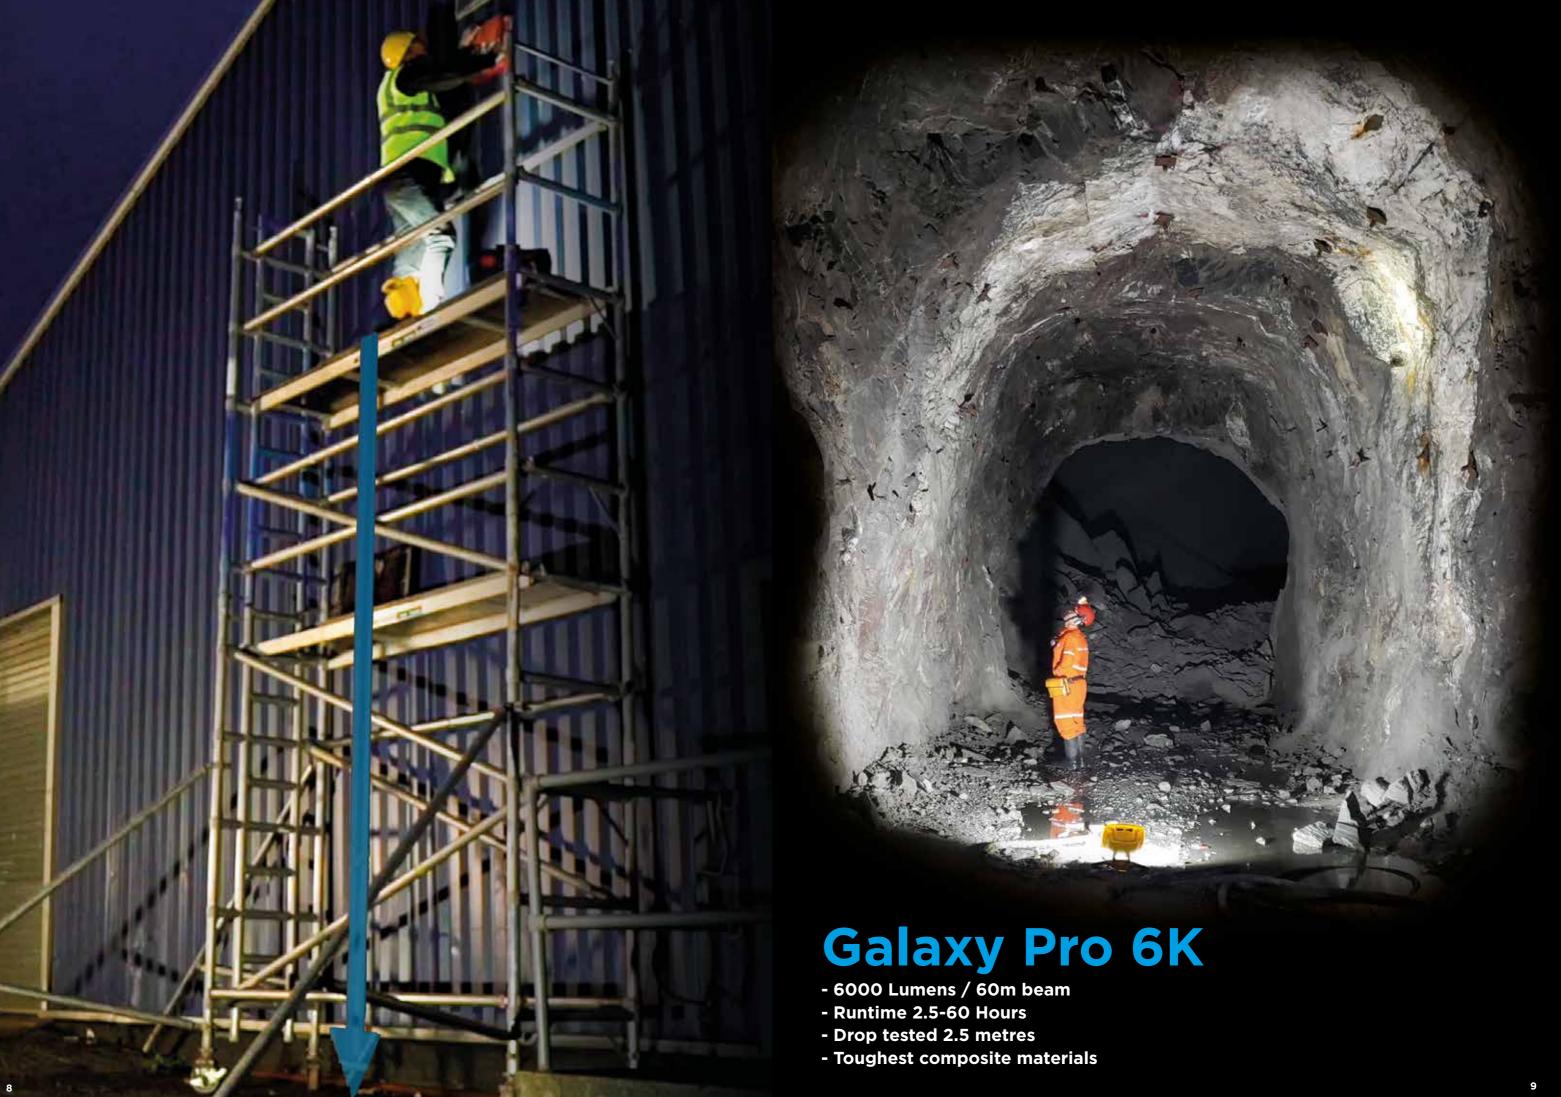

# **New Galaxy Pro 6K** 6000 Lumens rechargeable floodlight, ideal for all environments

- Improved electronics for enhanced performance
- Rechargeable or powered directly from mains charger
- Drop tested from 2.5m
- Designed for use in harsh, industrial locations
- Robust housing made from the toughest composite materials
- Charger storage compartment
- Lightweight only 1.5kg
- IK07 Impact Protection