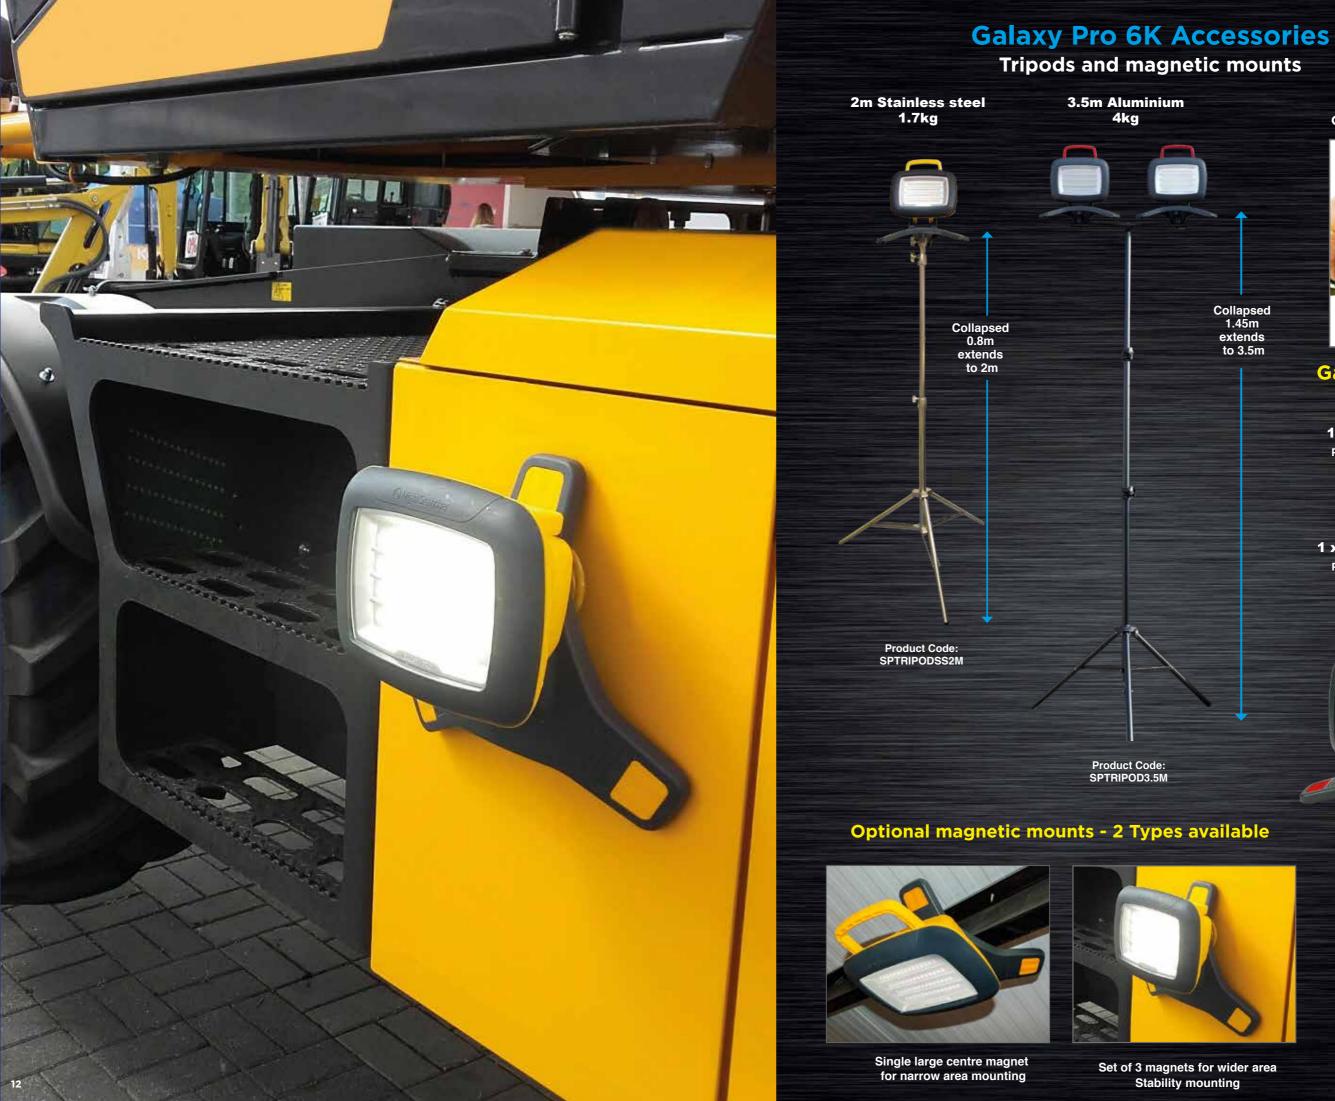

### Supplied with: AC mains charger

Optional Accessories: 2m tripod: SPTRIPODSS2M | 3.5m tripod: SPTRIPOD3.5M | T-Bar Bracket: SPGALAXYTWINTBAR Set of 3 magnetic mounts: SPGALAXYPROMAG | Single magnet mount: SPGALAXYMAGMOUNT | Vehicle charger: CHIC8.4-L-ION