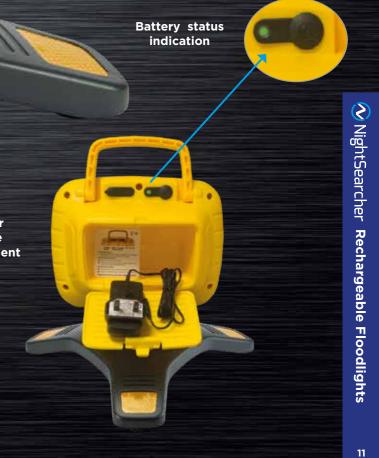

Scan for multi language information

Hi-Vis reflective feet

Charger storage compartment