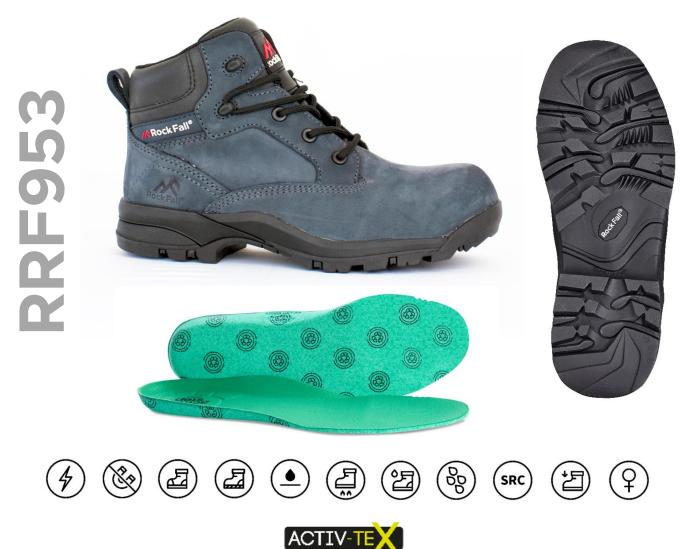

## STYLE REF: **RF953** STYLE NAME: **SAPPHIRE**

## SPECIFICATION: EN ISO 20345:2011 S3 HRO WR SRC | UK 3-8 (WHOLE SIZES) | COLOUR: DENIM

THE RF953 SAPPHIRE IS A FEATURE FILLED GROUNDBREAKING BOOT THAT HAS BEEN DESIGNED TO BE SUSTAINABLE TO ITS CORE. IT'S A BREATHTAKINGLY LIGHTWEIGHT WOMENS FIT SAFETY BOOT THAT HAS BEEN MANUFACTURED FOR THE FEMALE FOOT, USING WOMENS FITTING UPPER PATTERNS, LASTS AND OUTSOLES.

## **Upper Material**

LWG certified water repellent denim leather Protective Components Protective fibreglass toecap and composite anti-penetration flexi-midsole Lining Materials 60% recycled plastic bottle Activ-Tex® waterproof and breathable membrane – tested for 8 hours Scuff Cap and Outsole Womens fitting shock absorbing nitrile rubber outsole

Footbed

Activ-Step® recycled breathable footbed

SUBJECT TO CHANGE WITHOUT PRIOR NOTICE: 01/11/2021