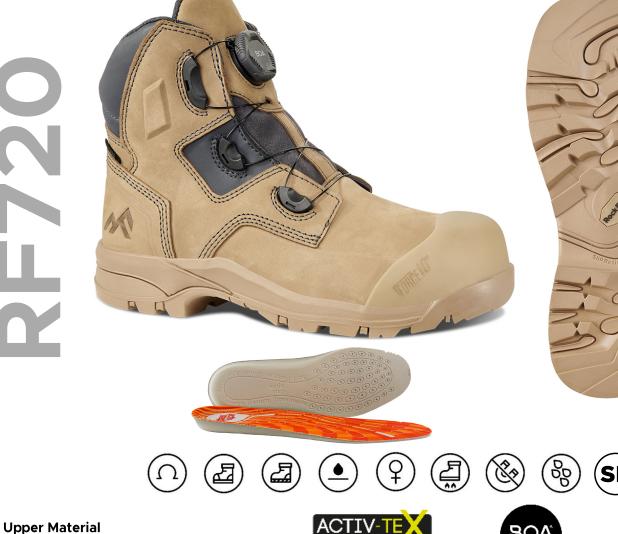

# STYLE REF: RF720 STYLE NAME: HURRICANE

SPECIFICATION: EN ISO 20345:2022 S7S FO SR + EN 61340-4-3:2018 ESD

| UK 2-9 (WHOLE SIZES) COLOUR: STONE

HURRICANE IS DEVELOPED WITH SPECIALIST DURABLE MATERIALS INCLUDING A SHOCK ABSORBING NITRILE RUBBER OUTSOLE, BOA FIT SYSTEM, COMPOSITE PROTECTIVE TOE CAP AND PR MIDSOLE AND FEATURING AN ACTIV-TEX® WATERPROOF AND BREATHABLE MEMBRANE WITH LINING MADE FROM 60% RECYCLED POLYESTER. THE ROCKFALL WOMENS RANGE IS MADE ON A WOMENS LAST MAKING IT SLENDER SO BETTER FITTING AND IS COMFORTABLE AND LIGHTWEIGHT.

## **Upper Material**

Water repellent nubuck

### **Protective Components**

Protective fibreglass toecap and composite anti-penetration flexi-midsole

#### **Lining Materials**

Activ-Tex® moisture wicking breathable membrane and lining made with 60% post consumer recycled content tested for 8 hours (5 times longer than EN standard) Tongue and collar lining made from 100% post consumer recycled polyester.

#### Scuff Cap and Outsole

Womens fitting shock absorbing nitrile rubber outsole.

# Footbed

Activ-Step® 79% natural rubber and 100% post consumer recycled top mesh footbed.

# Labels and Laces

Labels made with 100% recycled post consumer polyester, Boa Dial fit system

SUBJÉCT TO CHANGE WITHOUT PRIOR NOTICE: 01/05/2021

Find this product at https://www.rockfall.com/?s=RF720 Browse all products at <u>https://www.rockfall.com/products</u> PROUDLY MANUFACTURED BY ROCK FALL UK, MAJOR HOUSE, WIMSEY WAY, ALFRETON, DERBYSHIRE, DE55 4LS