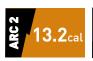

# ProGARM® 5626 Sweatshirt

#### **EN STANDARDS**







Class 3



A1, B1, C1







**FABRIC** 





#### **PRODUCT DETAILS**

Sizes: S-4XL Colour: HV Yellow Code: 5626





## **PRODUCT DESCRIPTION**

Premium High Visibility sweatshirt featuring innovative arm panel design with pocket and constructed using VXS+ Jersey with brushed fleece inner for warmth.

Sweatshirt now certified to Open ARC as well as Box Test. Recommended to be worn with 5286 Polo Shirt.







## ProGARM® 5626 Sweatshirt

#### **FEATURES AND BENEFITS**

VXS+ blend // Natural feel, comfortable and soft

Breathable with good moisture management

Rib knit cuffs // Close fit

SafetylCON™ on arm // Visual EN Norm icon system

5cm FR AS Reflective tape // Heat applied to improve flexibility

Brushed fleece inner // Winter warmth

Round neck collar with stretch rib // Smart appearance

5cm stretch rib h