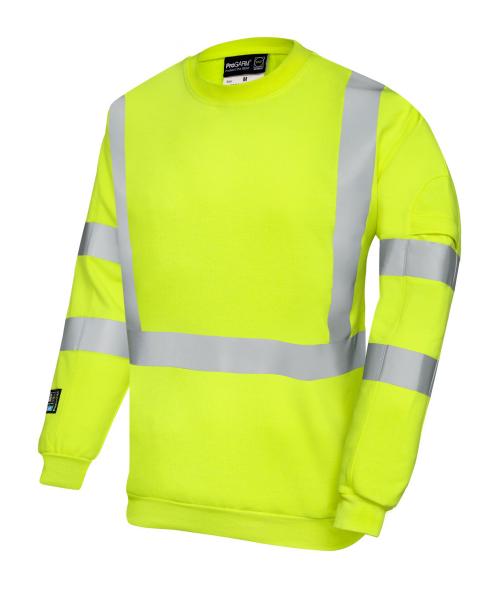

#### **PRODUCT DETAILS**

Sizes: S-4XL Colour: HV Yellow Code: 5626

## **PRODUCT DESCRIPTION**

Premium High Visibility sweatshirt featuring innovative arm panel design with pocket and constructed using VXS+ Jersey with brushed fleece inner for warmth.

Sweatshirt now certified to Open ARC as well as Box Test. Recommended to be worn with 5286 Polo Shirt.

#### **FEATURES AND BENEFITS**

VXS+ blend // Natural feel, comfortable and soft

Breathable with good moisture management

Rib knit cuffs // Close fit

SafetylCON™ on arm // Visual EN Norm icon system

5cm FR AS Reflective tape // Heat applied to improve flexibility

Brushed fleece inner // Winter warmth

Round neck collar with stretch rib // Smart appearance

5cm stretch rib hem // Best fit around the waist

**Arm pocket** // Useful pocket for phone or small items