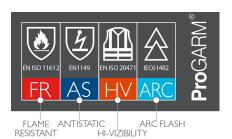

# ProGARM® 5626 Sweatshirt

#### **EN STANDARDS**







Class 3



A1, B1, C1







**FABRIC** 





#### **PRODUCT DETAILS**

Sizes: S-4XL Colour: HV Yellow Code: 5626





## **PRODUCT DESCRIPTION**

Premium High Visibility sweatshirt featuring innovative arm panel design with pocket and constructed using VXS+ Jersey with brushed fleece inner for warmth.

Sweatshirt now certified to Open ARC as well as Box Test. Recommended to be worn with 5286 Polo Shirt.







## ProGARM® 5626 Sweatshirt

#### **FEATURES AND BENEFITS**

VXS+ blend // Natural feel, comfortable and soft

Breathable with good moisture management

Rib knit cuffs // Close fit

SafetylCON™ on arm // Visual EN Norm icon system

5cm FR AS Reflective tape // Heat applied to improve flexibility

Brushed fleece inner // Winter warmth

Round neck collar with stretch rib // Smart appearance

5cm stretch rib hem // Best fit around the waist

**Arm pocket** // Useful pocket for phone or small items