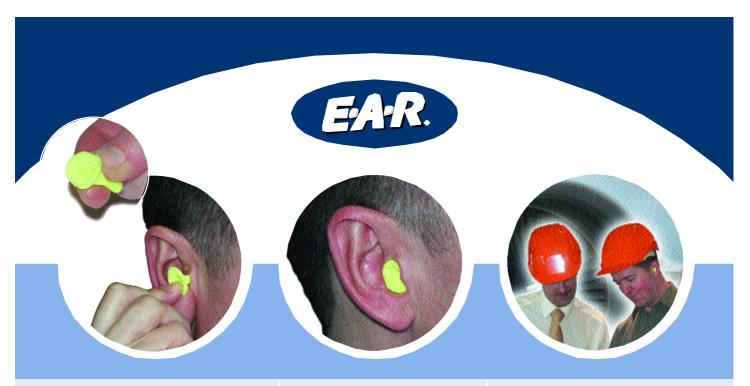

# **EXTRA** EASE OF USE

The flange shape when rolled down serves as a very effective insertion device. This makes fitting the earplug so easy, that you can guarantee a correct fit every time! This soft, shaped earplug overcomes any fears you or your workers have with fitting hearing protection.

# **EXTRA** COMFORT

Designed to provide the ultimate in comfort and protection, E A Rsoft FX is the latest innovation from E A R. The E A Rsoft FX's smooth tapered finish makes fitting easier and helps form a soft and comfortable fit in the ear canal.