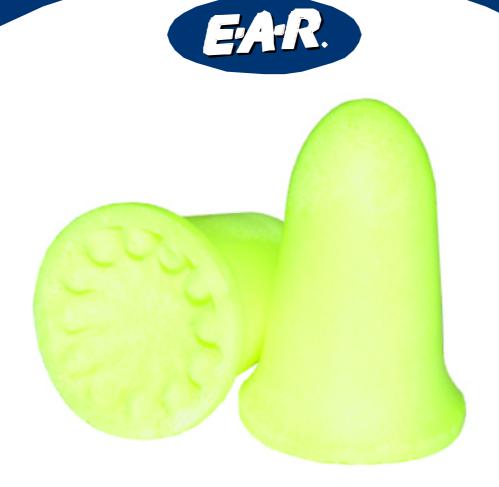

# THE FOAM EARPLUG WITH EXTRA BENEFITS

**EXTRA** EASE OF USE **EXTRA** COMFORT

**EXTRA PROTECTION** 

# **EXTRA** COMFORT

Designed to provide the ultimate in comfort and protection, E A Rsoft FX is the latest innovation from E A R. The E A Rsoft FX's smooth tapered finish makes fitting easier and helps form a soft and comfortable fit in the ear canal.

### **EXTRA PROTECTION**

E A Rsoft FX earplugs feature a patented shape to fit more effectively in the ear canal. The result: Tests prove that EARsoft FX provides the highest protection of any earplug in the market today - **SNR 39dB!** You can't get higher protection with the added advantage of ultimate comfort.