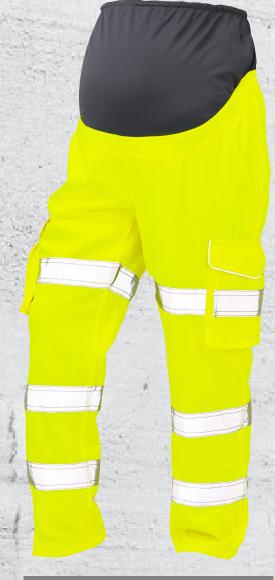

## Code: CM01-Y

Specifically designed for pregnant women in the workplace | Elasticated over-bump band | Comfortable, durable and functional Triple stitched inner and outer leg seams | Available in sizes 8 – 18 UK women's |

## **SPECIFICATION**

FABRIC = 280gsm Poly/Cotton with Water and Stain

Repellent Finish

80% Polyester/20% Cotton

COLOUR = Hi-Vis Yellow

FASTENER = Metal Button Fastener and YKK Zip Fly

SIZES = Regular Leg: Length 29" / Waist: 8-18 UK women's

FEATURES = Elasticated Over-Bump Band

Side Adjustment Elastic

Triple Stitched Main Seams

= Cargo Style Leg Pockets with Grey

Reflective Piping

Back Patch Pocket

NOTES = Also Available in Orange

CARE LABEL