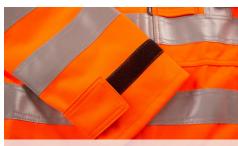

5cm FR AS Reflective tape // Double stitched for longer life

Phone pocket on sleeve with flap // Safe and secure

Cuff tabs with VELCRO® Brand fasteners // Close fit around wrist or

Side access pockets with flaps // With entry inside coverall

ThermSAFE™ plastic FR zippers // CE Certified

Internal elastic 2Point adjustable waistband // Ensures close fit

Double stitched side seams // Lifetime quality assurance

Easy-Stretch™ side panels // Maximum wear comfort