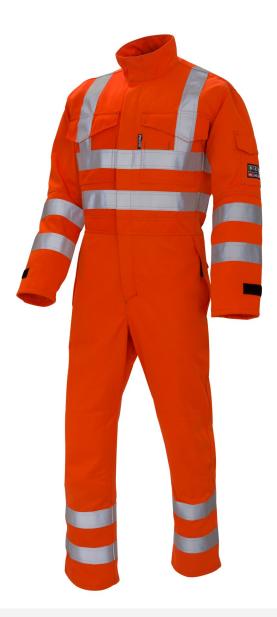

### **PRODUCT DETAILS**

Sizes: S-4XL REG LEG (31"/80cm) M-2XL TALL LEG (33"/85cm)

Colour: HV Orange Code: 4690

## **PRODUCT DESCRIPTION**

ProGARM® continues to lead with this superb Hi-Viz Orange Arc Coverall. Designed for workers on or near the trackside requiring garments certified to RIS 3279. Also suitable for operatives working on highways.

### **FEATURES AND BENEFITS**

Mandarin collar // Maximum neck protection

Kneepad pockets // Wear with kneepads for extra comfort

Chest pockets // Secure storage

Gas monitor loop // Secure fixing point

SafetylCON™ on arm // Visual EN Norm icon system

5cm FR AS Reflective tape // Double stitched for longer life

Phone pocket on sleeve with flap // Safe and secure

Cuff tabs with VELCRO® Brand fasteners // Close fit around wrist or

Side access pockets with flaps // With entry inside coverall

ThermSAFE™ plastic FR zippers // CE Certified

Internal elastic 2Point adjustable waistband // Ensures close fit

Double stitched side seams // Lifetime quality assurance

Easy-Stretch™ side panels // Maximum wear comfort