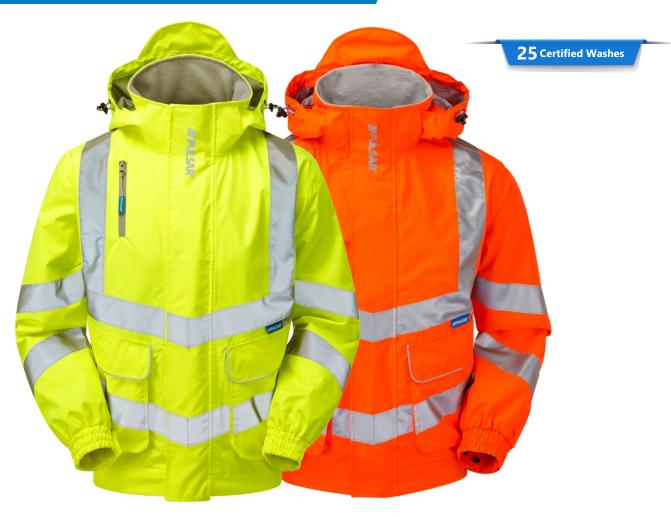

# **FEATURES**

Sew-on RFX reflective tape.

Full length YKK® zip concealed by double Velcro storm flap.

Sports style waterproof zip pocket to right chest ideal for mobile phone. External bellowed pockets with separate hand warmer pockets.

Elasticated adjustable storm cuffs for superior fitting.

Underarm ventilation, chin protector & unique flip-out ID window.

Lined arctic hood with draw cord, detachable by zip.

Micro-fleece collar for increased comfort.

Internal document poachers pocket.

### **SPECIFICATIONS**

CODE: P533 - Yellow

PR515 - Orange

SIZE OPTIONS: S - 6XL

FABRIC: 300D breathable PU coated polyester

LINER: 100% polyester mesh lining