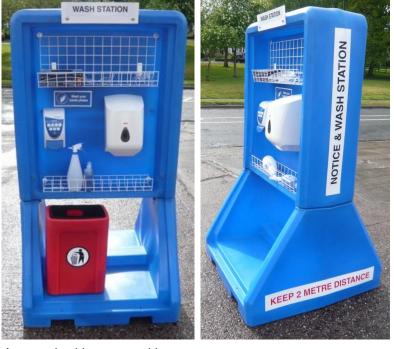

## DATA SHEET WASH POINT

Hi visibility site sanitation and equipment stand

The Wash point can be configured to suit your needs, it is available with various options.

As standard it comes with:

- Hand gel dispenser
- Hand towel dispenser
- 25 litre waste bin
- Shelving front & rear of unit for gloves and consumables

A 40I hand wash basin is also available