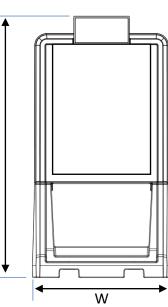

## WASH POINT

| PRODUCT CODE      |                       |
|-------------------|-----------------------|
| DIMMENSIONS (MM)  | H1905 X W1000 X D1010 |
| MATERIAL          | UV MDPE               |
| FILL CAPACITY (L) | 120L                  |
| WEIGHT E / F (KG) | 34 / 154 KG           |
| COLOURS           | BLUE                  |
| SIGNAGE AREAS     | H925 X W715 X D145 MM |
| NO PER PALLET     | 1                     |