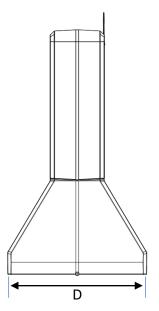

## WASH POINT

| PRODUCT CODE      |                       |
|-------------------|-----------------------|
| DIMMENSIONS (MM)  | H1905 X W1000 X D1010 |
| MATERIAL          | UV MDPE               |
| FILL CAPACITY (L) | 120L                  |
| WEIGHT E / F (KG) | 34 / 154 KG           |
| COLOURS           | BLUE                  |
| SIGNAGE AREAS     | H925 X W715 X D145 MM |
| NO PER PALLET     | 1                     |