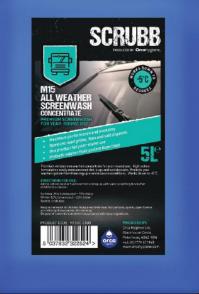

## M15 ALL WEATHER SCREENWASH CONCENTRATE PREMIUM SCREENWASH FOR YEAR-ROUND USE.

Premium windscreen washer concentrate for year-round use. High-active formulation easily removes road dirt, bugs and salt deposits. Protects your washer system from freezing up even in severe conditions. Works down to -5°C.

- Maximum performance and economy
- Removes road grime, flies and salt deposits
- One product for year-round use
- Protects washer fluid system from frost

## **DIRECTIONS FOR USE:**

Add to vehicle washer fluid reservoir and top up with water according to weather conditions as below:

Summer: 25% Screenwash – 75% Water Winter: 50% Screenwash – 50% Water Severe: Undiluted

Keep out of reach of children. Keep away from heat, hot surfaces, sparks, open flames and other ignition sources. No smoking. Dispose of contents/ container in accordance with local regulations.