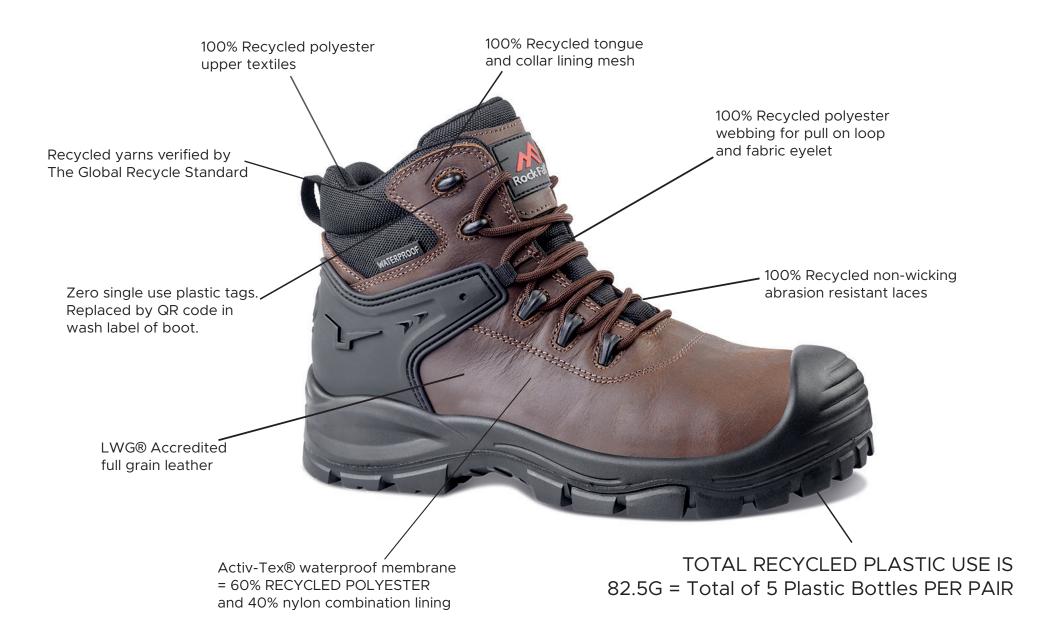

# **Upper Material**

Water repellent oil tanned brown leather

# **Protective Components**

Protective fibreglass toecap and composite anti-penetration flexi-midsole

# Lining Materials

Activ-Tex<sup>®</sup> waterproof and breathable bootie membrane - tested for 8 hours (5 times longer than EN requirement)

# Scuff Cap and Outsole

FORCE10<sup>®</sup> Dual density PU nitrile rubber outsole - tested to extraordinary abrasion, heat and cold performance levels