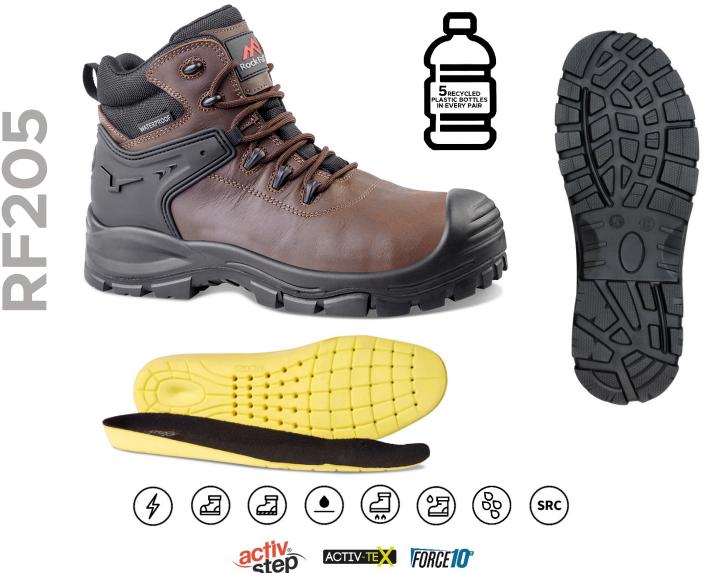

# STYLE REF: **RF205** STYLE NAME: **HERD**

INDUSTRY DEFINING SAFETY FOOTWEAR

SPECIFICATION: EN ISO 20345:2011 S3 CI HRO WR SRC SIZE UK 6-13 (WHOLE SIZES) | COLOUR: BROWN

100% NON-METALLIC, WITH PROTECTIVE TOECAP AND MIDSOLE, HERD IS DEVELOPED WITH SPECIALIST DURABILITY MATERIALS INCLUDING FORCE10® COMPONENTS, AN ACTIV-TEX® WATERPROOF MEMBRANE AND ACTIV-STEP® PU ANTI-FATIGUE COMFORT FOOTBED.

# **Upper Material**

Water repellent oil tanned brown leather

# **Protective Components**

Protective fibreglass toecap and composite anti-penetration flexi-midsole

# Lining Materials

Activ-Tex<sup>®</sup> waterproof and breathable bootie membrane - tested for 8 hours (5 times longer than EN requirement)

# Scuff Cap and Outsole

FORCE10<sup>®</sup> Dual density PU nitrile rubber outsole - tested to extraordinary abrasion, heat and cold performance levels

#### Footbed

Activ-Step® PU anti-fatigue comfort footbed

SUBJECT TO CHANGE WITHOUT PRIOR NOTICE: 01/05/2021