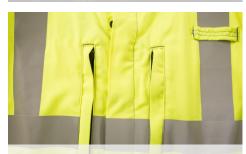

#### **FEATURES AND BENEFITS**

Mandarin collar // Maximum neck protection

Kneepad pockets // Wear with kneepads for extra comfort

Vertical zip chest pockets // Accessible when wearing a harness

Expandable ankle opening with zippers // Easy removal

Side access pockets // With entry inside coverall

ThermSAFE™ plastic FR Zippers // CE Certified

Internal elastic 2 Point adjustable waistband // Ensures close fit

Triple stitched side seams // Lifetime quality assurance