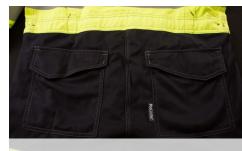

### M HIGHLY DURABLE

Colourfast with less than 3% washing shrinkage

Combat pocket on right leg with phone pocket

Internal elasticated waistband for improved fit

Vertical chest pockets for use with harnesses