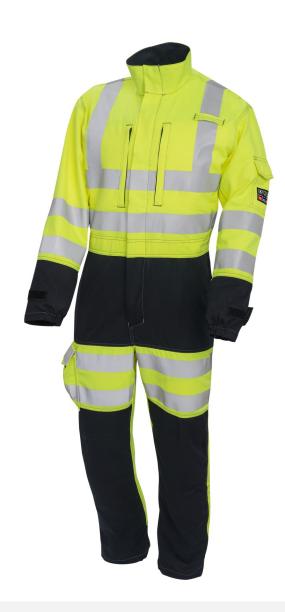

#### **PRODUCT DETAILS**

Sizes: S-4XL, REG LEG (31"/80cm) S-2XL, SHORT LEG (29"/75cm) M-2XL, TALL LEG (33"/85cm)

Colour: Navy/Yellow

Code: 6458

### **PRODUCT DESCRIPTION**

Premium quality coverall in VXS+ super soft 240gms fabric designed specifically for workers in the Utility and Energy markets requiring a lighter weight fabric and a garment that can be worn in conjunction with a body harness.

#### **FEATURES AND BENEFITS**

Mandarin collar // Maximum neck protection

Kneepad pockets // Wear with kneepads for extra comfort

Vertical zip chest pockets // Accessible when wearing a harness

Expandable ankle opening with zippers // Easy removal

SafetylCON™ on arm // Visual EN Norm icon system

5cm Heat Applied Reflective Tape // Lighter weight

Combat pocket on leg plus sleeve pocket // Ample space

Cuff tabs with VELCRO® Brand fasteners // Close fit around

Side access pockets // With entry inside coverall

ThermSAFE™ plastic FR Zippers // CE Certified

Internal elastic 2 Point adjustable waistband // Ensures close fit

Triple stitched side seams // Lifetime quality assurance