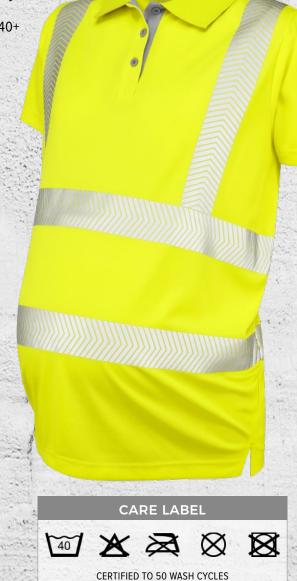

## **SPECIFICATION**

= 100% Polyester 160gsm **FABRIC** 

COLOUR Hi-Vis Yellow

TRIM = Grey

= 68 - 72cm **LENGTH** 

S - XXL (10 - 18 UK Ladies) SIZES

**FEATURES Elasticated Side Seams** 

Segmented Reflective Tape

Split Hem Design

Hi-Vis Yellow Collar with Contrast Grey Reverse, Lining & Neck Tape

3 Button Placket with Contrast Grey Lining & Buttons

**NOTES** Also Available in Orange

| Size                                                                                                                                                                                                                                                                                                                                                                                                                                                                                                                                                                                                                                                                                                                                                                                                                                                                                                                                                                                                                                                                                                                                                                                                                                                                                                                                                                                                                                                                                                                                                                                                                                                                                                                                                                                                                                                                                                                                                                                                                                                                                                                          | Small         | Medium                | Large         | XL                 | XXL                  |
|-------------------------------------------------------------------------------------------------------------------------------------------------------------------------------------------------------------------------------------------------------------------------------------------------------------------------------------------------------------------------------------------------------------------------------------------------------------------------------------------------------------------------------------------------------------------------------------------------------------------------------------------------------------------------------------------------------------------------------------------------------------------------------------------------------------------------------------------------------------------------------------------------------------------------------------------------------------------------------------------------------------------------------------------------------------------------------------------------------------------------------------------------------------------------------------------------------------------------------------------------------------------------------------------------------------------------------------------------------------------------------------------------------------------------------------------------------------------------------------------------------------------------------------------------------------------------------------------------------------------------------------------------------------------------------------------------------------------------------------------------------------------------------------------------------------------------------------------------------------------------------------------------------------------------------------------------------------------------------------------------------------------------------------------------------------------------------------------------------------------------------|---------------|-----------------------|---------------|--------------------|----------------------|
| UK Ladies Size                                                                                                                                                                                                                                                                                                                                                                                                                                                                                                                                                                                                                                                                                                                                                                                                                                                                                                                                                                                                                                                                                                                                                                                                                                                                                                                                                                                                                                                                                                                                                                                                                                                                                                                                                                                                                                                                                                                                                                                                                                                                                                                | 10            | 12                    | 14            | 16                 | 18                   |
| Chest To Fit (cm)                                                                                                                                                                                                                                                                                                                                                                                                                                                                                                                                                                                                                                                                                                                                                                                                                                                                                                                                                                                                                                                                                                                                                                                                                                                                                                                                                                                                                                                                                                                                                                                                                                                                                                                                                                                                                                                                                                                                                                                                                                                                                                             | 76-83         | 83-90                 | 90-97         | 97-104             | 104-111              |
| CONTRACTOR OF THE PARTY OF THE | 27 A W 2434.5 | CHARLES LAND DE CHARL | 735 H 12 1401 | AND AND ADDRESS OF | No recovery the same |