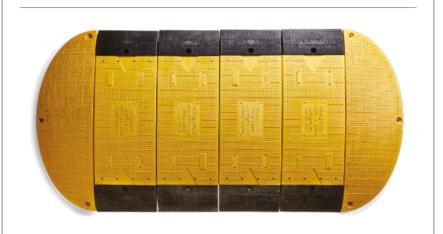

### **TRENCH COVER**

The LowPro 15/05 Road Plate is a modular system of singular linking units. This road plate trench cover is suitable for 44 tonnes vehicles over a 700mm trench.

### **Usage Benefits**

- Can be easily transported and stored
- Can be easily lifted and installed by 2 persons without a crane or heavy-lifting equipment
- Safely cover holes and trenches up to 700mm
- Create temporary and semi-permanent road covers