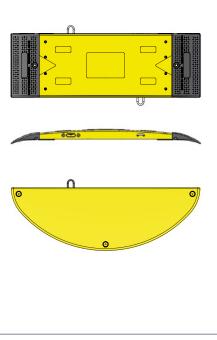

#### LOWPRO 15/05 ROAD PLATE INNER

| Product No.       | 0830           |
|-------------------|----------------|
| Width             | 500mm          |
| Length            | 1500mm         |
| Height            | 75mm           |
| Weight            | 42kg           |
| Quantity / Pallet | 20             |
| Colour            | Yellow & Black |
|                   |                |

## LOWPRO 15/05 ROAD PLATE END

| Product No.       | 0814           |
|-------------------|----------------|
| Width             | 500mm          |
| Length            | 1500mm         |
| Height            | 75mm           |
| Weight            | 23kg           |
| Quantity / Pallet | 20             |
| Colour            | Yellow & Black |