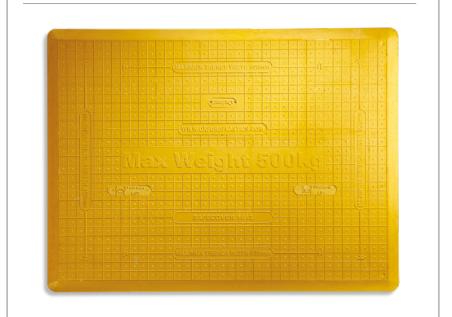

#### **TRENCH COVER**

The 16/12 Safe Cover is a strong and secure trench cover that is suitable for pedestrians and 3.5 tonnes vehicles over a 900mm trench.

#### **Usage Benefits**

- Can be easily installed, transported and stored manually
- Safely cover holes and trenches up to 900mm
- Create temporary and semi-permanent road covers quickly and easily, by bolting the cover to the ground for stability

| 0820   |
|--------|
| 1200mm |
| 1600mm |
| 26mm   |
| 33kg   |
| 25     |
| Yellow |
|        |

- Create clearly defined thoroughfares to safely direct foot traffic and vehicles
- Adapt and customise cover with corporate branding and colours
- To support pedestrians and vehicles up to 3.5 tonnes