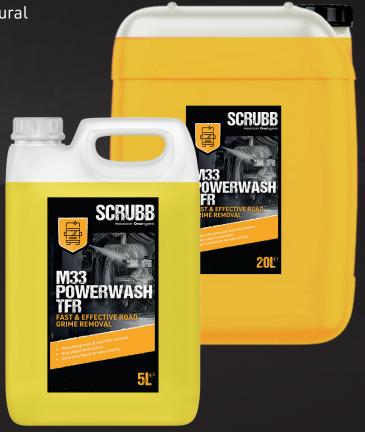

## M33 POWERWASH TER

PRODUCED BY Orcahygiene.

## **FAST & EFFECTIVE ROAD GRIME REMOVAL**

Powerful caustic traffic film remover concentrate quickly penetrates dirt and grease. Formulated with water-softening ingredients to enhance performance and protect pressure-washers from scale build up. Excellent cleaning performance for commercial vehicles, trucks, plant and agricultural vehicles.

- Powerful grease and road film removal
- High alkali formulation
- Controlled foam for easy rinsing