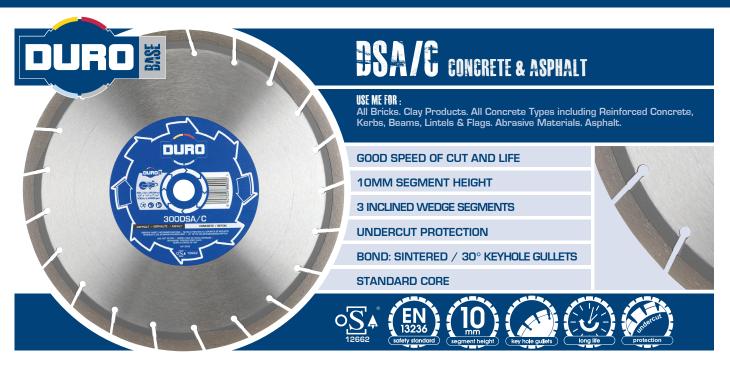

| MULTIPLE APPLICATIONS:<br>CIVIL ENGINEERING | BASE     |
|---------------------------------------------|----------|
| DIMENSIONS                                  | DSA/C    |
| (12") 300 x 20.00 mm                        | 300DSA/C |
| (14") 350 x 25.40 mm                        | 350DSA/C |

## INCLINED WEDGE SEGMENT

Inclined wedge segments give the diamond blade undercut protection, whilst cutting in abrasive materials such as asphalt or abrasive stone.

THE ENTRY-LINE FROM DURO, WHERE PRICE AND PERFORMANCE ARE MATCHED TO OFFER GREAT VALUE OUTPUT THROUGHOUT THE RANGE.