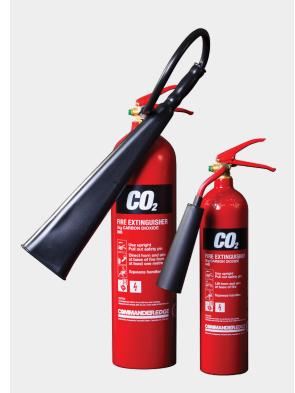

# CO<sub>2</sub> FIRE EXTINGUISHERS

These premium CO<sub>2</sub> units are amongst the finest available today. With aluminium 'squat' bodies, they combine superior aesthetics with light weight for ease of handling.

Suitable for both electrical and flammable liquid fires, CO<sub>2</sub> is non-damaging to electrical equipment and machinery. The 5kg model comes with an 89B fire rating – probably the highest available in the UK. Supplied with non-conductive discharge horns/hose & horn assemblies.

| Technical Specification | CO2AE           | CO5AE           |
|-------------------------|-----------------|-----------------|
| Capacity                | 2kg             | 5kg             |
| Fire Rating             | 34B             | 70B             |
| Extinguishing Medium    | CO <sub>2</sub> | CO <sub>2</sub> |
| Working Pressure        | 56 bar @ 20°C   | 56 bar @ 20°C   |
| Temperature Range       | -20-+60°C       | -20-+60°C       |
| Cylinder Material       | Aluminium       | Aluminium       |
| Pressuring Gas          | -               | -               |

#### **DIMENSIONS (mm)** (height x width x diameter)

CO2EA: 535 x 170 x 110 CO5EA: 665 x 195 x 150

### **WEIGHT**

CO2EA: 5.35kg CO5EA: 12.45kg

- Kitemarked to BS EN3
- Full range of spare parts available
- Corrosion-resistant finish
- 5-year warranty
- Supplied with safe horn/hose & horn

029 2086 8333