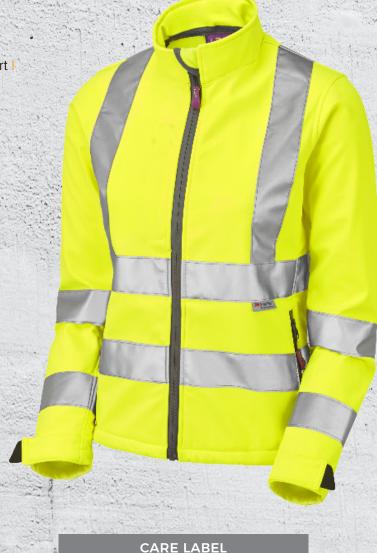

## HONEYWELL

ISO 20471 CLASS 2 WOMEN'S SOFTSHELL JACKET

## Code: SJL01-Y

The Honeywell Softshell Jacket has been specifically designed to fit the female wearer I.

Crafted from breathable and water resistant 3-layer fabric I.

Stretch fabric allows for improved freedom of movement I.

Internal micro-fleece layer provides next-to-skin wearer comfort. A versatile and good looking garment completed with smart grey trim I Available in sizes XS – 6XL (8 – 26 UK women's).

ISO 20471 CLASS

BOX QUANTITY REFLECTIVE TAPE

## **SPECIFICATION**

FABRIC = 100% Stretch Polyester Twill, 3-Layer, with

Internal Micro-Fleece

COLOUR = Hi-Vis Yellow

TRIM = Grey

FASTENER = Zip

LENGTH = 62 - 80cm

SIZES = XS - 6XL (8 - 26 UK Women's)

FEATURES = Zipped Front Hand Pockets with Pullers

Internal Zipped Chest Patch Pocket

= Shock-Cord Hem Adjuster

- Cuff-Adjuster

= 2 x Internal Drop Pockets

NOTES = Also Available in Orange

CERTIFIED TO 25 WASH CYCLES