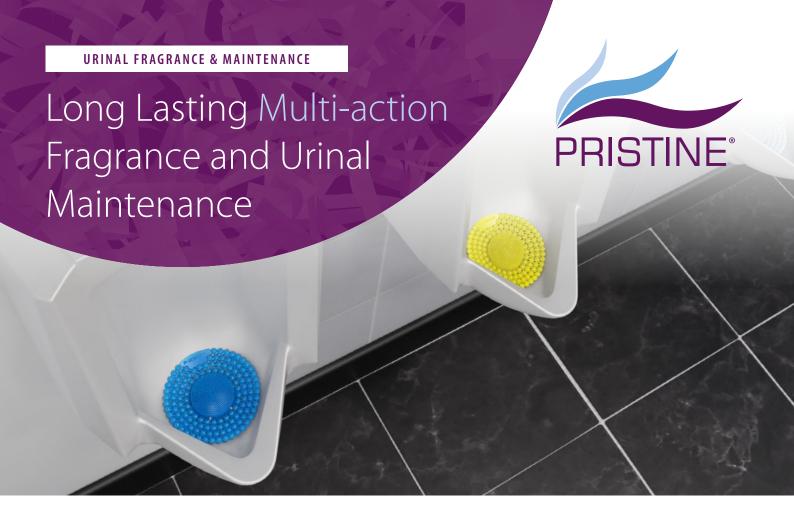

# TRI-ACTION 60-DAY **URINAL SCREEN**

Longer lasting multi-action solution

- Long lasting dual fragrance helps combat fragrance fatigue and lasts up to 60 days.
- The central active core degrades organic waste and eliminate bad smells.
- Prevents uric salt build-up in pipes and reduces organic scale build-up in pipes.
- Dual bristle/bubble design for optimum splash back protection.
- Large grip pad for quick and simple servicing.
- Unique flexible design to fit most urinal shapes and sizes.