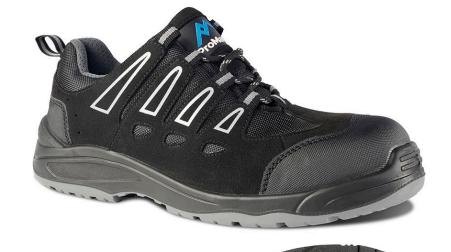

## STYLE REF: **PM4040**STYLE NAME: **BRIDGEPORT**

SPECIFICATION: EN ISO 20345:2011 S3 SRC | UK 3-15 (WHOLE SIZES) | COLOUR: BLACK

100% NON-METALLIC, WITH PROTECTIVE TOECAP AND MIDSOLE, BRIDGEPORT IS LIGHTWEIGHT AND DEVELOPED WITH PREMIUM MATERIALS INCLUDING A SHOCK ABSORBING DUAL DENSITY PU OUTSOLE.

# PM4040

Water repellent microfibre

### **Protective Components**

Protective fibreglass toecap and composite anti-penetration flexi-midsole

### **Lining Materials**

Moisture wicking breathable mesh fabric lining

### **Scuff Cap and Outsole**

Shock absorbing dual density PU outsole