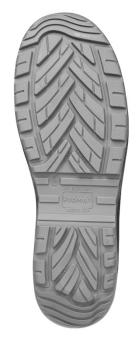

## STYLE REF: **PM4040**STYLE NAME: **BRIDGEPORT**



SPECIFICATION: EN ISO 20345:2011 S3 SRC | UK 3-15 (WHOLE SIZES) | COLOUR: BLACK

100% NON-METALLIC, WITH PROTECTIVE TOECAP AND MIDSOLE, BRIDGEPORT IS LIGHTWEIGHT AND DEVELOPED WITH PREMIUM MATERIALS INCLUDING A SHOCK ABSORBING DUAL DENSITY PU OUTSOLE.

# PM4040





























Water repellent microfibre

### **Protective Components**

Protective fibreglass toecap and composite anti-penetration flexi-midsole

### **Lining Materials**

Moisture wicking breathable mesh fabric lining

### **Scuff Cap and Outsole**

Shock absorbing dual density PU outsole

## Footbed

Activ-Step® PU anti-fatigue comfort footbed

SUBJECT TO CHANGE WITHOUT PRIOR NOTICE: 01/08/2021