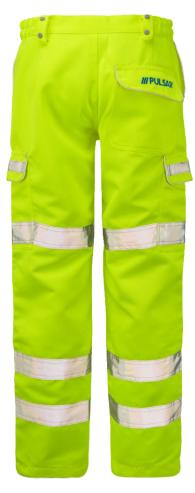

## **FEATURES**

Double stitched Reflective Tape.

Genuine Teflon<sup>®</sup> coating ensures unrivalled resistance to dirt and grease, whilst offering water repellence in light showers.

Triple stitched inseam for added strength.

Twin needle stitching and bar tacked at stress points for maximum durability. Rear patch pocket with flap.

Knee pad pockets (knee pads not included).

Unique double belt loop design allows a standard belt and utility belt to be worn at the same time.

Partially elasticated waistband for extra comfort.