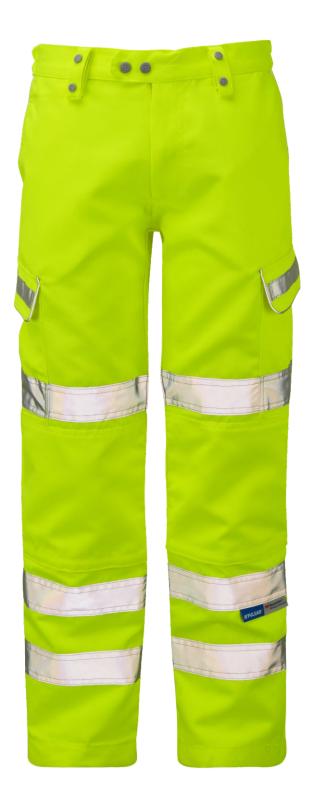

## **FEATURES**

Double stitched Reflective Tape.

Genuine Teflon<sup>®</sup> coating ensures unrivalled resistance to dirt and grease, whilst offering water repellence in light showers.

Triple stitched inseam for added strength.

Twin needle stitching and bar tacked at stress points for maximum durability. Rear patch pocket with flap.

Knee pad pockets (knee pads not included).

Unique double belt loop design allows a standard belt and utility belt to be worn at the same time.

Partially elasticated waistband for extra comfort.